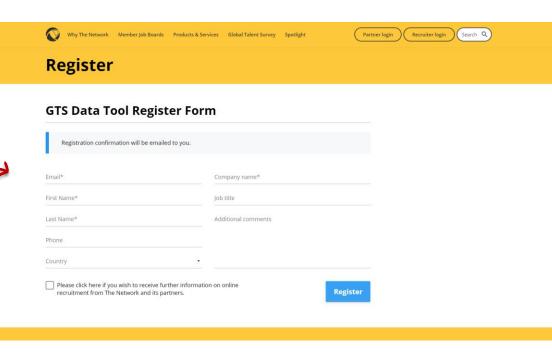

✓ Go to The Network Website Home Page <u>https://www.the-network.com/</u>

✓ Click on Global Talent Survey

- ✓ As a first user, click on "Please register here"
- ✓ Complete the registration form with all the necessary details
- ✓ Click Register