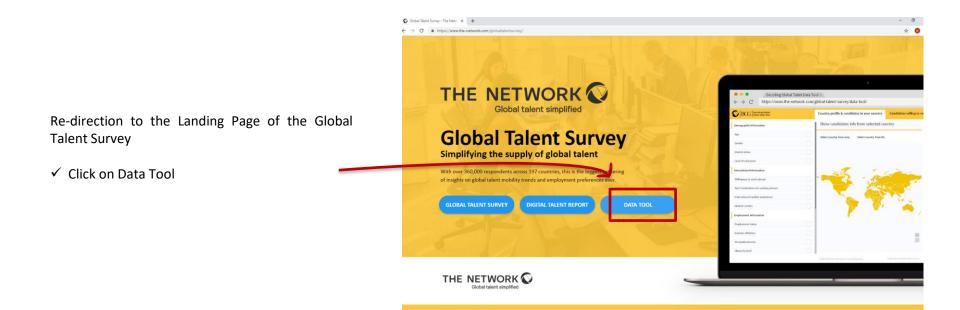

✓ Go to The Network Website Home Page <u>https://www.the-network.com/</u>

✓ Click on Global Talent Survey

- ✓ As a first user, click on "Please register here"
- ✓ Complete the registration form with all the necessary details
- ✓ Click Register